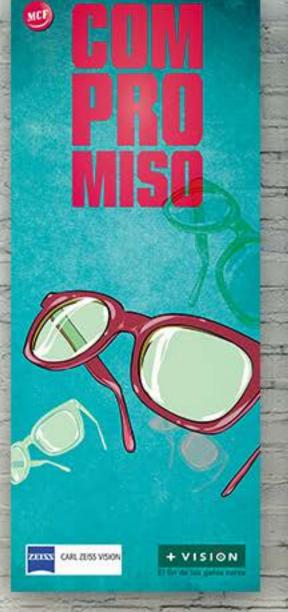

Design: Poster image

Client: Más Visión

National Meeting Conference

Date: 2012

Design: Corporate Rollups