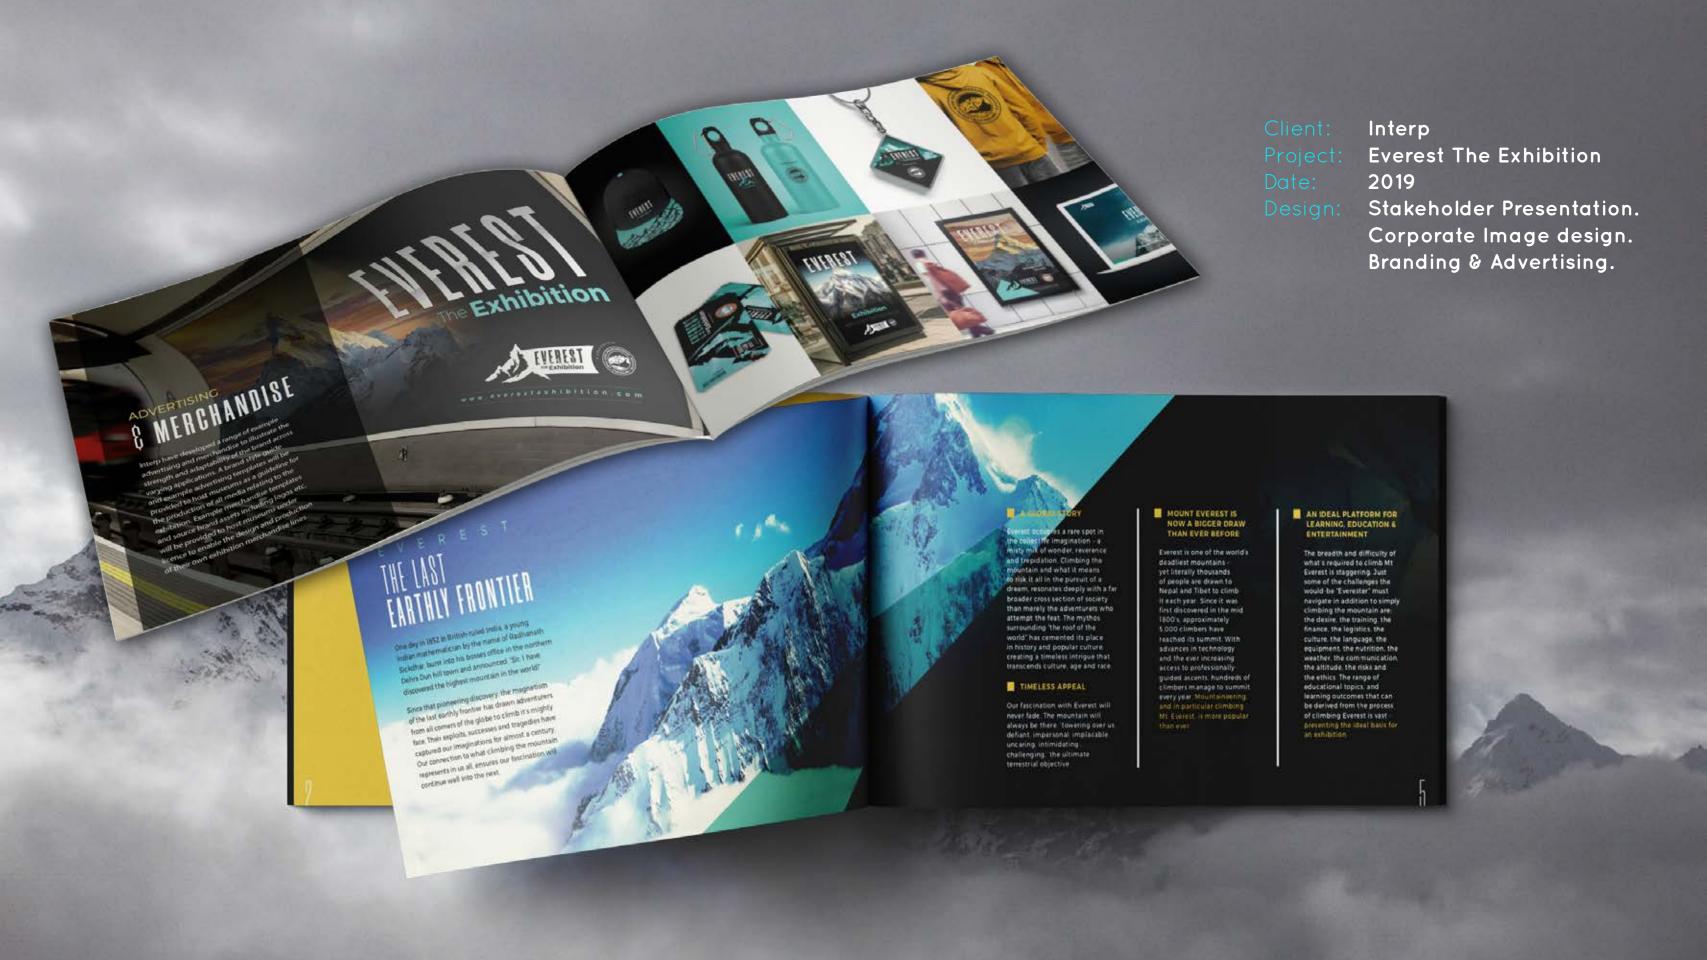

THEST

## GRAPHIC DESIGN





Client: Interp

Project: The Luminarium

Design: Concept design of the building's facades.

Provided two options.















Client: Nelson Mandela Foundation. (Interp)

Project: Mandela: My Life September, 2018 Date: Tour opening: Melbourne Museum

Design: Art Director. Designer of the exhibition's graphic image.

In charge of the whole graphics design, development,

printing supervision & final install.





# 2011 to

RECORDS

TO FALL

Reset Model have some again defende as en in word hootstal, wroning from European Cups and from Call Winh Cup, in 2014, hery Effect is Decimin, before a monting the Cubit North Cup that state year. 2004 or 18 for the accuracy of the degrad word hostory. One hought I had to make and Le Doord one. What is more 2014 includes a record threshing year when the training of their hands on their trusting. The European Cup, the Cu-World Cup, Laby and the Curpose and Spinish Spore Cups.