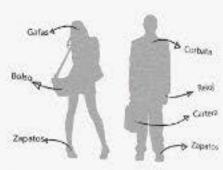

Notas: Recorred el paseo de Gracia y supera la prueba de esta sección. Una seconomia la pasa a la siguiente sección.

Cármanac Tormad una fotografía de unos zapakos, una joya, un bolso y un miss

Prueba: Unos famosos modelos nos han pedido ayuda para seleccionar varia pumba que no han escogrido todavia. Realizad fotos de las prendas que proponenos por Persistra.