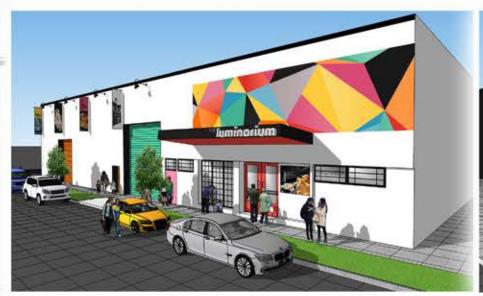

## GRAPHIC DESIGN

Client: Interp

Project: The Luminarium

Design: Concept design of the building's facades.

Provided two options.

Client: Nelson Mandela Foundation. (Interp)

Project: Mandela: My Life September, 2018 Date: Tour opening: Melbourne Museum