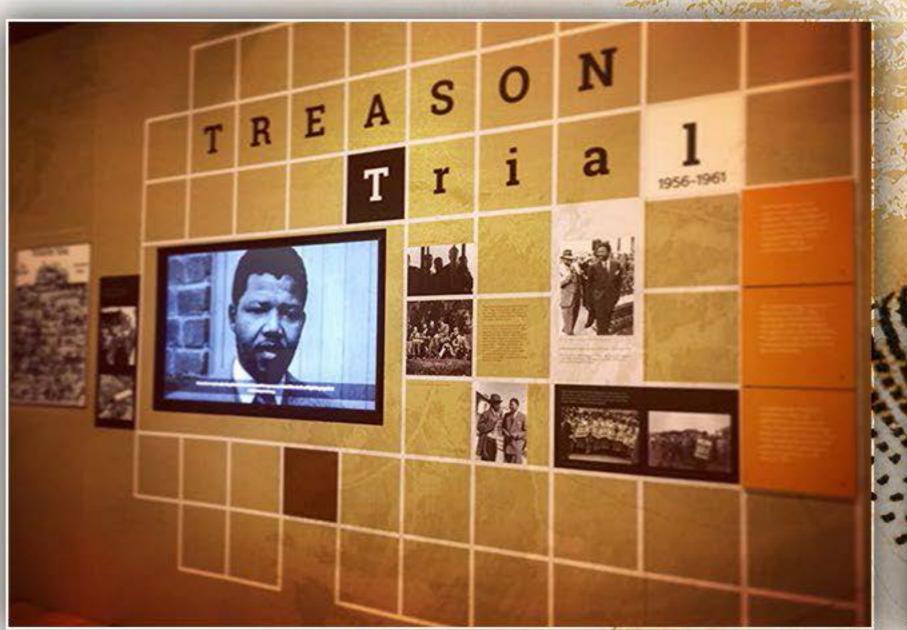

## GRAPHIC DESIGN

Client: Interp

Project: The Luminarium

Design: Concept design of the building's facades.

Provided two options.

Client: Nelson Mandela Foundation. (Interp)

Project: Mandela: My Life September, 2018 Date: Tour opening: Melbourne Museum

Design: Art Director. Designer of the exhibition's graphic image.

In charge of the whole graphics design, development,

printing supervision & final install.