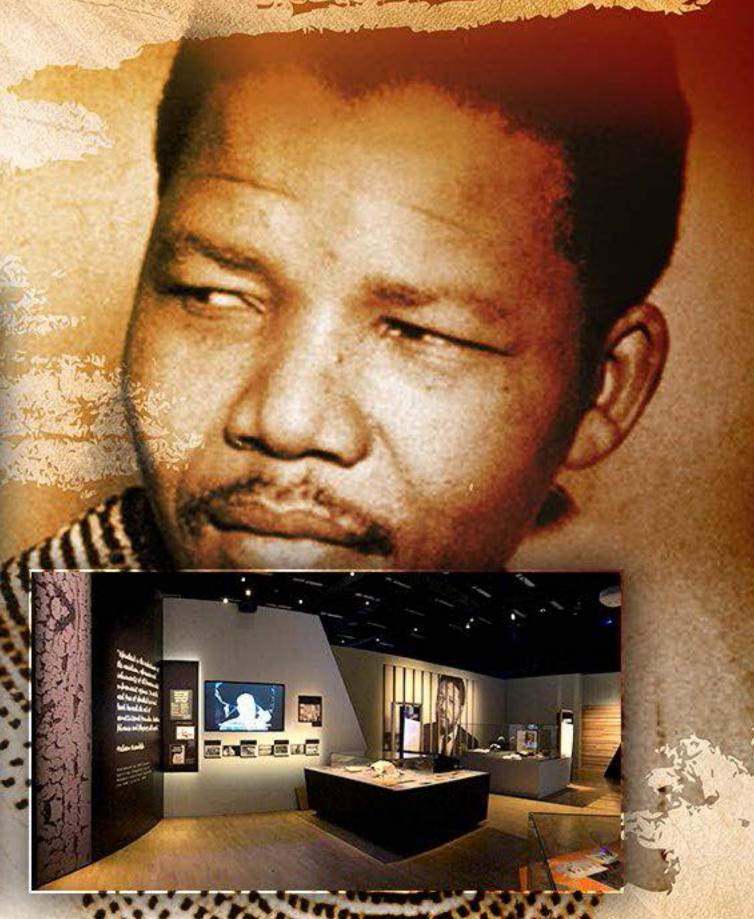

## GRAPHIC DESIGN

Client: Interp

Project: The Luminarium

Design: Concept design of the building's facades.

Provided two options.

Client: Nelson Mandela Foundation. (Interp)

Project: Mandela: My Life September, 2018 Date: Tour opening: Melbourne Museum

Design: Art Director. Designer of the exhibition's graphic image.

In charge of the whole graphics design, development,

printing supervision & final install.